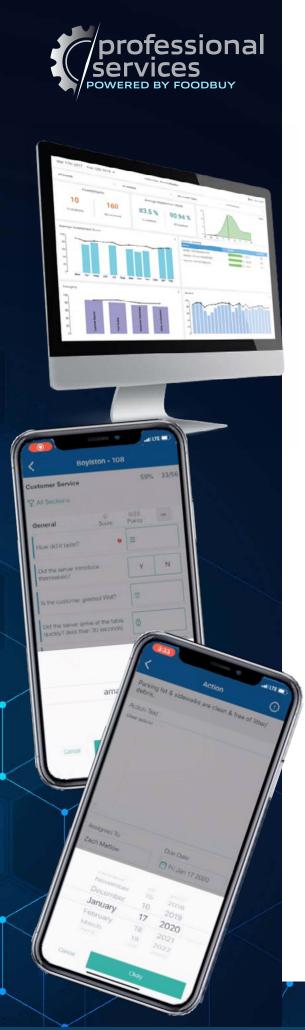

### Mobile Applications - AuditApp & DailyChex

Complete assessments on a mobile device replacing your old paper/excel forms.

- Capture infractions with detailed pictures & comments
- Instantly create action plans with corrective responses
- · Real-time assessment scoring
- Improved Temperature accuracy with Bluetooth enabled Thermometer Integration
- · GPS location tracking and time stamping
- · Know where you managers are when completing an assessment
- Replace paper checklist clipboards and eliminate binders full of paper

## **DailyChex Analytics & Records**

After submitting each daily checklist, all data is stored on MeazureUp's cloud server. On the MeazureUp website, users can see checklist results from each store.

- · Compare checklist performance and frequency
- Track each day's results across the organization
- · View action plans and comments
- · Number of assessments completed
- · Identify reporting gaps